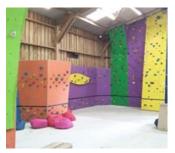

#### Activities.

The children will get a choice from canoeing, climbing, abseiling, moorland walking, archery, team building gorge walking and raft building