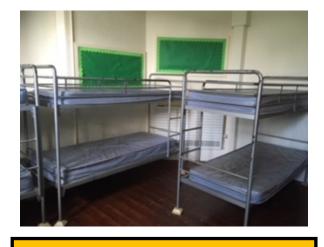

## **Sleeping**

Children will be sleeping in dormitory style rooms. They will need a sleeping bag and a pillow but mattresses are provided. Showers and toilets are next to the rooms.

Security is provided through the night.