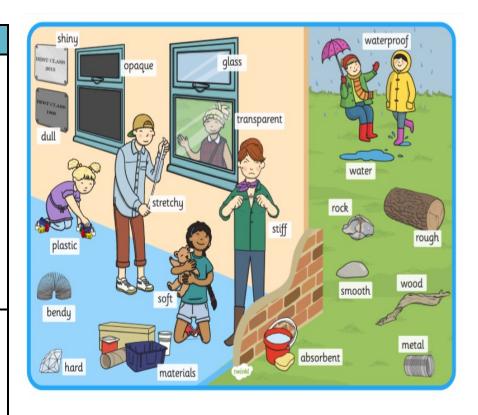

### By the end of the topic, children should know...

This is made of...(wood, plastic, glass, metal etc)

This is cold, hard and shiny. It must be made of metal.

This is transparent, so it must be glass or plastic.

The water runs off this, it must be waterproof.

This is dull, opaque and smooth. It must be made of rock.

This is stretchy and floppy. It must be made of elastic.

| Key vocabulary |                                               |
|----------------|-----------------------------------------------|
| Soft           | Not hard, you can press it in.                |
| Hard           | Not soft, you cannot push it in.              |
| Bendy          | Is flexible, can be moved into another shape. |
| Stiff          | Is hard, cannot be moved into another shape.  |
| Waterproof     | Doesn't let water in or through.              |
| Dull           | Not shiny.                                    |
| Shiny          | Has a smooth, glossy surface.                 |
| Transparent    | You can see through it.                       |
| Opaque         | Not clear—you can't see through it.           |
| Smooth         | Has no bumps or lumps.                        |
| Rough          | Has bumps and lumps which can be sharp.       |
| Stretchy       | Can be pulled into another shape.             |
| Floppy         | Not stiff. Can flap or hang down.             |
| Materials      | Wood, plastic, glass, metal, rock, paper      |